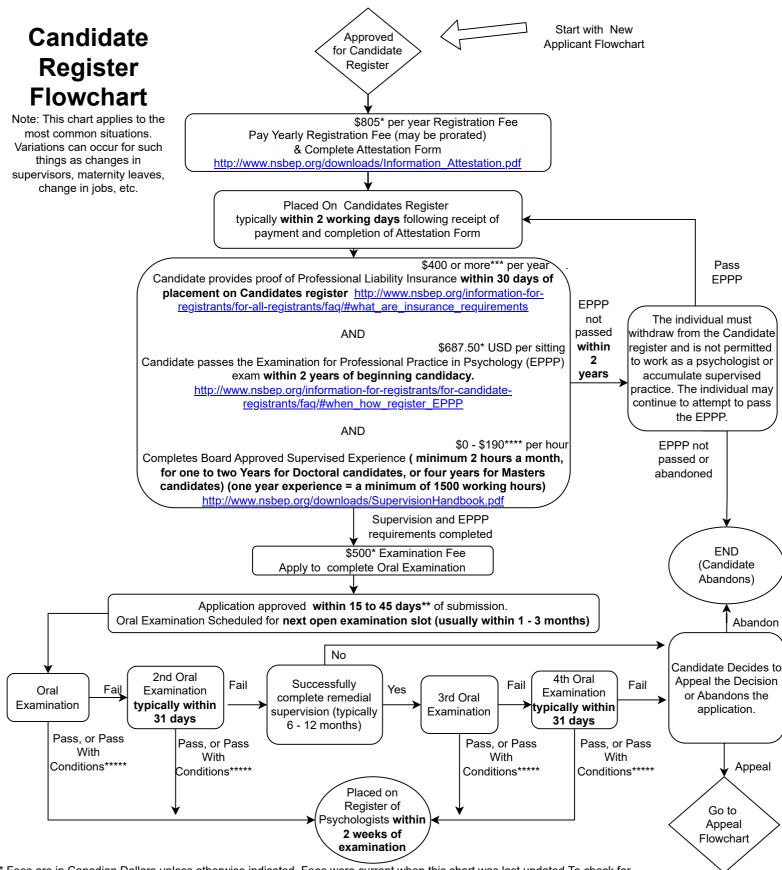

\* Fees are in Canadian Dollars unless otherwise indicated. Fees were current when this chart was last updated. To check for current fees, goto <a href="http://www.nsbep.org/about-nsbep/all-fees/">http://www.nsbep.org/about-nsbep/all-fees/</a>

\*\* The Registration Subcommittee meets once per month and requires that all materials be submitted at least 2 weeks in advance of the meeting. For a list of Board meeting dates, go to <u>https://www.nsbep.org/about-nsbep/information-for-registrantsfor-all-registrantsnewsmeeting\_dates/</u>

\*\*\* All Psychologists and Psychologists (Candidates Register) are required to have professional liability insurance. NSBEP does not provide insurance and this must be obtained directly from an insurance company. See <u>http://www.nsbep.org/information-for-registrants/for-all-registrants/faq/#what\_are\_insurance\_requirements</u>

\*\*\*\* Most supervisors do not request payment for providing supervision. If payment is requested, this may be on a sliding scale but is often at usual private practice hourly session fee.

\*\*\*\*\* Pass with conditions can be appealed.